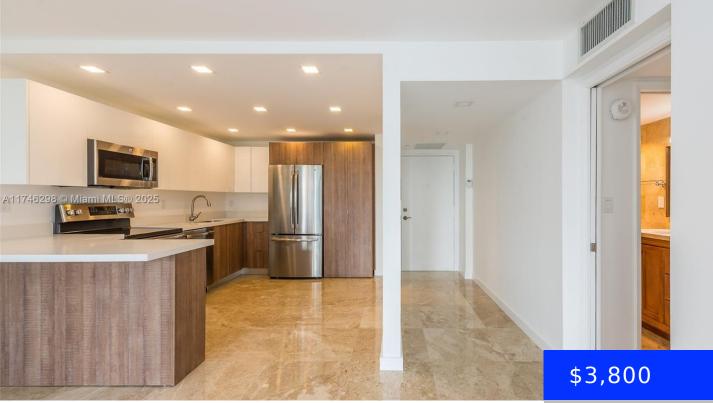

## 1901 BRICKELL AVE, MIAMI, FL, 33129

https://ritterproperties.com

Remodeled, spacious and bright 2 bed/ 2 bath with views of Biscayne Bay and the city. It features Travertine floors throughout, stainless steel appliances, in-unit washer and dryer, large closets and an over-sized balcony. Brickell Place complex offers tennis courts, pool, BBQ area, gym, kids room and much more. Unit comes with one assigned parking [...]

## **Amenities & Features**

Features: First Floor Entry, Walk-In Closet(s) Security Features: Key Card Entry, Complex

Fenced, Gated with Guard, Key/Card Entry Parking

Amenities: Dishwasher, Dryer, Electric WindowFeatures: Blinds

Range, Microwave, Refrigerator, Washer

**PoolFeatures:** In Ground **Waterfront available:** Yes

GarageYN: Yes AttachedGarageYN: Yes

CoolingYN: Yes PoolPrivateYN: No

FireplaceYN: No