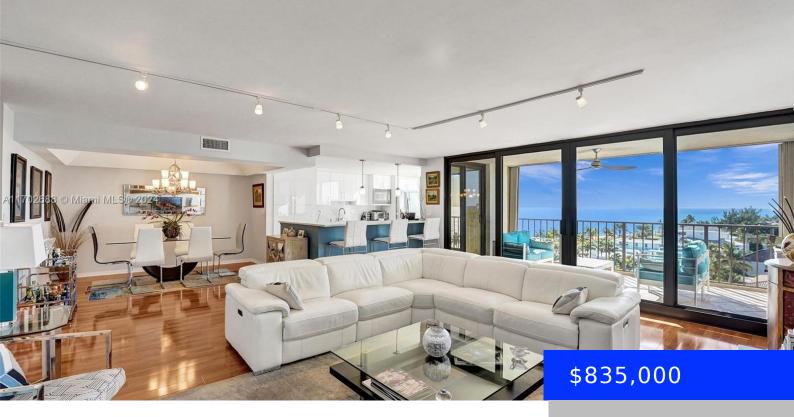

## 1901 OCEAN BLVD, FORT LAUDERDALE, FL, 33305

https://ritterproperties.com

Stunning southeast exposure offers views of the ocean, coastline, intracoastal and skyline. Beautifully remodeled two bedroom, two bath open floor plan. Impact windows and doors along with hurricane shutters. Large balcony, semi-private elevator, garage parking spot with plenty of guest parking, two EV charging stations and additional storage. Oceanfront clubhouse, heated pool, hot tub, gym [...]

- 2 beds
- 2 baths
- Residentia
- Condominium
- Active
- 1500 sq ft

## **Basics**

Date added: Added 4 weeks ago

Type: Residential

Bedrooms: 2 beds

Half baths: 0 half baths Lot size, sq ft: 0 sq ft

ListOfficeName: Galleria International Realty

View: Ocean View, Direct Ocean, Skyline

**ListAOR:** Miami Association of REALTORS®

**MLS ID:** A11702688

**Category:** Condominium

**Status:** Active

Bathrooms: 2 baths

**Area: 1500** sq ft

SubdivisionName: SHORE CLUB CONDO

GarageSpaces: 1
UnitNumber: 8B