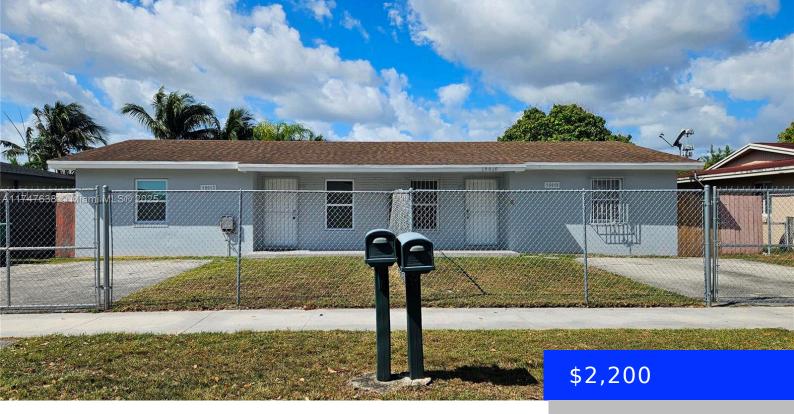

## 19010 113TH PL, MIAMI, FL, 33157

https://ritterproperties.com

Beautiful 2/1 Duplex for Rent – Well Maintained & Move-In Ready! Don't miss this charming and well-kept 2-bedroom, 1-bathroom duplex featuring tile flooring throughout, a functional kitchen, and a well-maintained bathroom with an in-unit laundry room. This home is designed for comfort with impact windows, a new roof, and a new A/C unit. Enjoy the [...]

- 2 beds
- 1 bath
- Residential Lease
- Multi Family
- Active
- 1632 sq ft

## Basics

| Date added: Added 2 days ago            | Category: Multi Family                 |
|-----------------------------------------|----------------------------------------|
| Type: Residential Lease                 | Status: Active                         |
| Bedrooms: 2 beds                        | Bathrooms: 1 bath                      |
| Half baths: 0 half baths                | <b>Area: 1632</b> sq ft                |
| Lot size, sq ft: 7500 sq ft             | SubdivisionName: WINSOR MANOR 1ST ADDN |
| LeaseTerm: 1 Year With Renewal Option   | ListOfficeName: EXP Realty LLC         |
| GarageSpaces: 4                         | UnitNumber: 1                          |
| ListAOR: Miami Association of REALTORS® | MLS ID: A11747638                      |