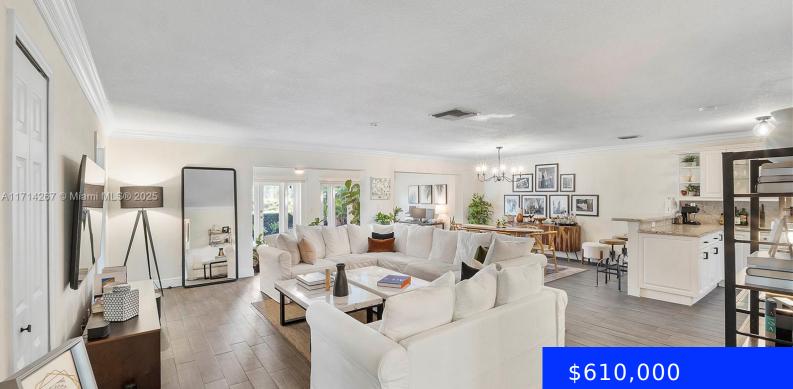

## 19013 LAKE DR, HIALEAH, FL, 33015

https://ritterproperties.com

Renovated 3 bed, 3 bath townhome nestled beautifully on the Country Club of Miami Golf Course. This open concept townhome boasts complete impact windows + doors, an oversized primary bedroom with a large walk-in closet, a private ensuite bathroom in each bedroom, a lovely sunroom with plenty of natural light, a dedicated laundry room, and [...]

## Basics

| Date added: Added 3 days ago            | Category: Townhouse                        |
|-----------------------------------------|--------------------------------------------|
| Type: Residential                       | Status: Active Under Contract              |
| Bedrooms: 3 beds                        | Bathrooms: 3 baths                         |
| Half baths: 0 half baths                | Area: 1810 sq ft                           |
| Lot size, sq ft: 0 sq ft                | SubdivisionName: COUNTRY CLUB OF MIAMI FAI |
| ListOfficeName: Coldwell Banker Realty  | GarageSpaces: 2                            |
| View: Golf View                         | UnitNumber: 19013                          |
| ListAOR: Miami Association of REALTORS® | EntryLevel: 1                              |
| MLS ID: A11714267                       |                                            |