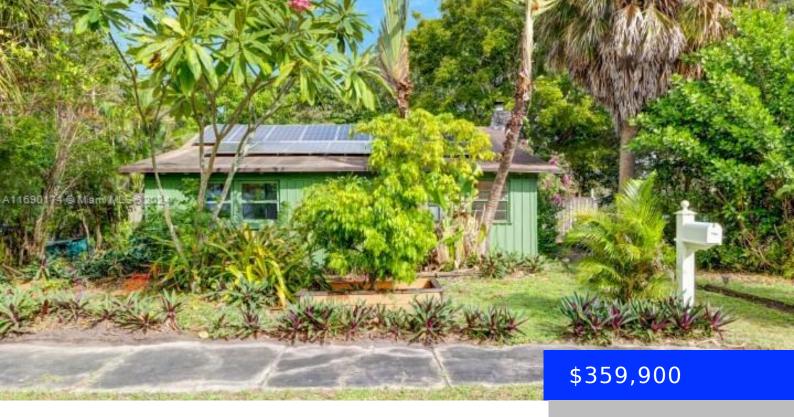

## 1903 11TH CT, FORT LAUDERDALE, FL, 33312

https://ritterproperties.com

Great opportunity in highly desirable Riverside Park! This corner single-family is perfect for a first-time buyer or investor who is looking for location, potential, and tranquility. This home features a one-bedroom and a den and serves as a 2nd bedroom, hardwood floors, high ceilings, impact French doors, and some newer windows, along with a great [...]

## **Basics**

**Date added:** Added 4 weeks ago 
Category: Single Family Residence

**Type:** Residential **Status:** Active

Bedrooms: 2 beds Bathrooms: 1 bath

**Area: 725** sq ft **Lot size, sq ft: 5366** sq ft

## **Building Details**

**Cooling features:** Ceiling Fan(s) **Year built:** 1936

ArchitecturalStyle: Detached, One Story NewConstructionYN: No

Building Name: RIVERSIDE PARK Exterior material: Concrete Block With Brick