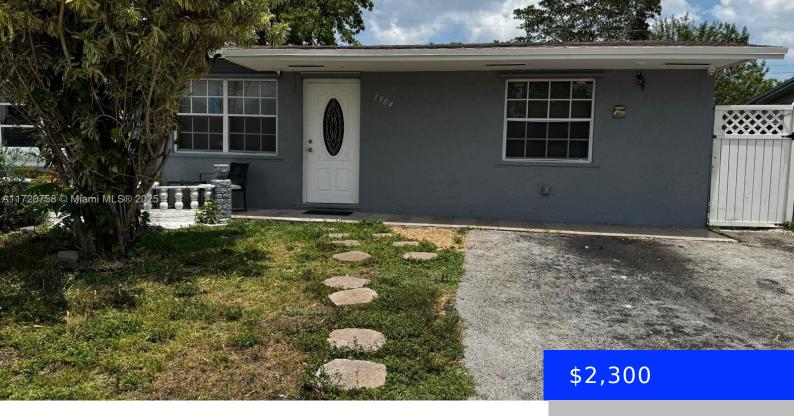

## 1904 67TH AVE, NORTH LAUDERDALE, FL, 33068

https://ritterproperties.com

NO HOA ....MOVE IN IMMEDIATELY 2 Bedrooms and 1.5 Bath. The house is divided into 1/1 + 2/1.5. The 1/1 is already rented. Electricity and water are included in the rent Completely remodeled. Perfect location near FLL Executive Airport and other amenities.

- 2 hads
- 1 hath
- Residential Lease
- Single Family Residence
- Active
- 1364 sq ft

## **Basics**

Date added: Added 23 hours ago

**Type:** Residential Lease

Bedrooms: 2 beds

Half baths: 1 half bath

Lot size, sq ft: 3768 sq ft

**ListOfficeName:** DMPP Real Estate and

**Investment Group** 

MLS ID: A11720758

**Category:** Single Family Residence

Status: Active

Bathrooms: 1 bath

**Area: 1364** sq ft

**SubdivisionName:** BROADVIEW COUNTRY

**CLUB ES** 

**ListAOR:** Miami Association of REALTORS®

## **Building Details**

Year built: 1965 NewConstructionYN: No

Building Name: BROADVIEW COUNTRY CLUB ES Parking: 2 Spaces