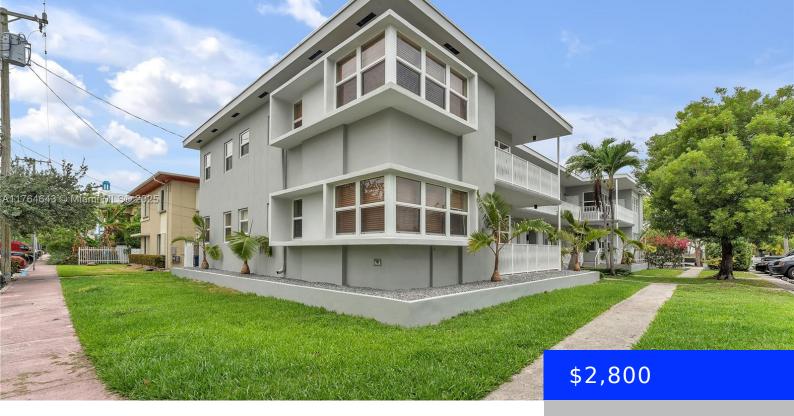

## 1905 CALAIS DR, MIAMI BEACH, FL, 33141

https://ritterproperties.com

LARGE 2/2 1350 sq ft, corner unit, impact windows, first floor, very well kept boutique building in Miami Beach, easy parking, building has laundry, split floor plan,no application fee or pet fee. Freshly painted, large balcony space on first floor gives it a true home feel.

## **Building Details**

Year built: 1951 **NewConstructionYN:** No

**Building Name: NORMANDY WATERWAY SUB Heating:** Central