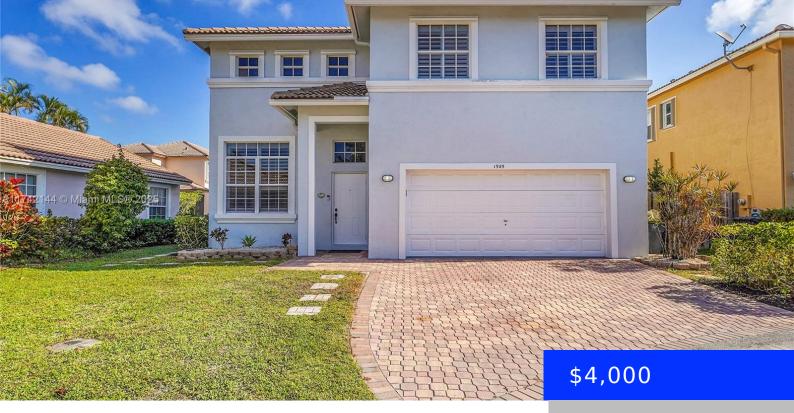

## 1905 CAPESIDE CIR, WELLINGTON, FL, 33414

https://ritterproperties.com

This charming 4-bedroom, 3-bathroom home for rent at 1905 Capeside Circle in Wellington Lakes offers 2,108 square feet of spacious living. The home features a modern kitchen, large living areas, and a private backyard, perfect for relaxation or entertaining guests. Located in a quiet, family-friendly neighborhood, it provides a peaceful retreat while being close to [...]

- 4 heds
- 2 baths
- Residential Lease
- Single Family Residence
- Active
- 2108 sq ft

## **Basics**

Date added: Added 2 days ago

**Type:** Residential Lease

Bedrooms: 4 beds

Half baths: 1 half bath

Lot size, sq ft: 3710 sq ft

**LeaseTerm:** 1 Year With Renewal Option

**GarageSpaces:** 2

MLS ID: A11742144

**Category:** Single Family Residence

**Status:** Active

Bathrooms: 2 baths

**Area: 2108** sq ft

**SubdivisionName: WELLINGTON TR 42B** 

**ListOfficeName:** IMC Realty Group Corp

**ListAOR:** Miami Association of REALTORS®