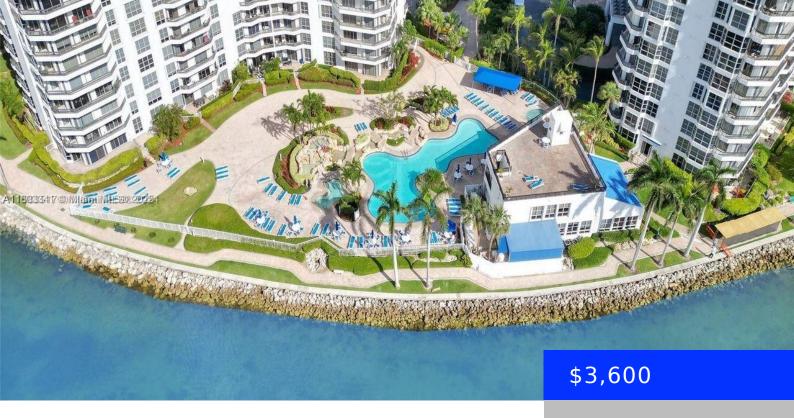

## 19101 36TH CT, AVENTURA, FL, 33180

https://ritterproperties.com

Breathtaking, wide-open Intracoastal views. Natural light flows through this unit located on the 28th floor. Water views from every room. Porcelain floors throughout. Split floor plan with a balcony. Washer and dryer in the unit. Resort-style living! Full building amenities including fitness center, heated pool, Jacuzzi, Sauna, game room, library, 7 clay tennis courts, 2 [...]