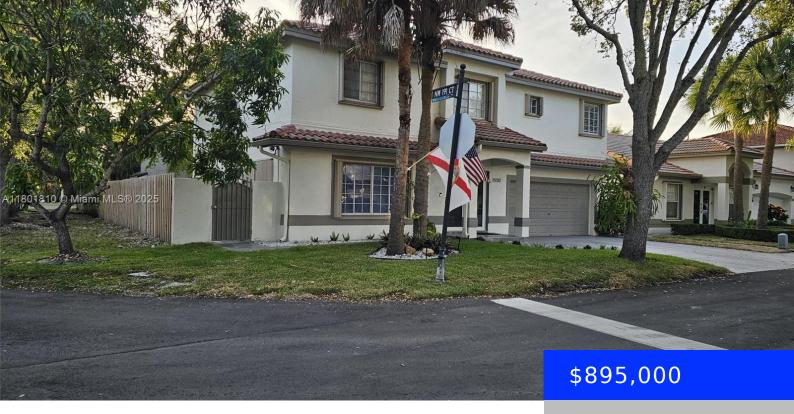

## 19110 88TH CT, HIALEAH, FL, 33018

https://ritterproperties.com

Beautiful 4/3 corner home in the Lakes on the Green gated community. Fully remodeled in 2025, this turn-key property has all porcelain floors, Quarzite counters, stainless steel appliances, formal dining room in addition to a spacious eat-in kitchen. Four bedrooms on the second floor, and an additional large bedroom on the first. The back deck [...]

## **Basics**

Date added: Added 2 days ago

Type: Residential Bedrooms: 4 beds

Area: 2728 sq ft

**SubdivisionName:** LAKES ON THE GREEN

**GWENDO** 

View: None

**MLS ID:** A11801810

## **Building Details**

Cooling features: Central Air, Electric

**ArchitecturalStyle:** Detached, Two Story

**Building Name:** LAKES ON THE GREEN GWENDO

Roof: Barrel Roof

Parking: Driveway

Year built: 1993

NewConstructionYN: No