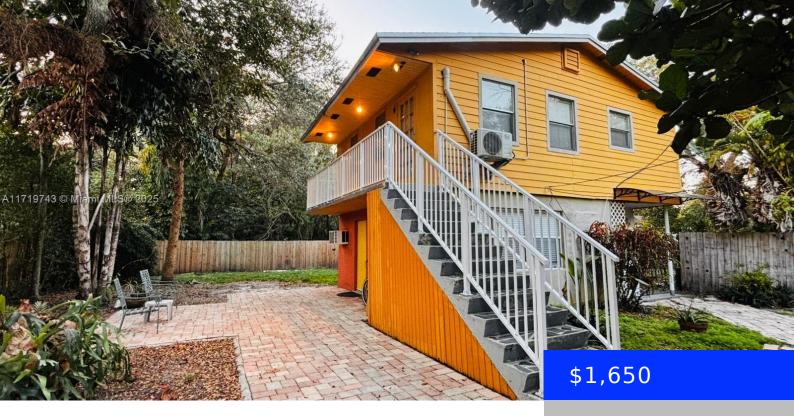

## 1913 RIVERSIDE DR, FORT LAUDERDALE, FL, 33312

https://ritterproperties.com

Beautiful 1 Bedroom / 1 Bath in a secluded area. Vintage looking with a nice common garden. The apartment will be available January 20th, 2025. The unit is in a second floor, the tenant will have 2 parking spots. Water, garbage and electricity are separate. Washer and dryer will be shared but available.

## **Building Details**

Year built: 1961 ArchitecturalStyle: Second Floor Entry, Garden Apartment

NewConstructionYN: No Building Name: RIVERSIDE PARK

**Roof:** Shingle **Parking:** Assigned