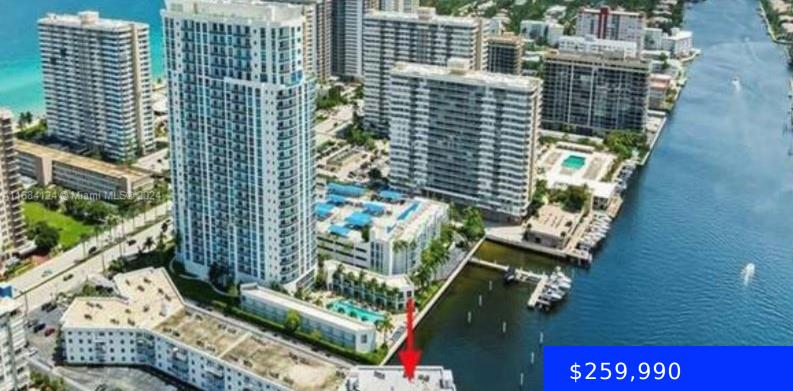

## **1913 OCEAN DR, HALLANDALE BEACH, FL,** 33009

https://ritterproperties.com

Amazing location located between the sea and the bay, just cross the street and you will enjoy the beautiful beaches of Hallandale Beach and if you go to the pool you can enjoy the intercostal . Excellent and quiet community. The unit is rented until June 2025.

## Basics

| Date added: Added 1 month ago                                   | Category: Condominium                     |
|-----------------------------------------------------------------|-------------------------------------------|
| Type: Residential                                               | Status: Active                            |
| Bedrooms: 2 beds                                                | Bathrooms: 2 baths                        |
| Half baths: 0 half baths                                        | <b>Area: 945</b> sq ft                    |
| Lot size, sq ft: 0 sq ft                                        | SubdivisionName: CHELSEA BAYVIEW<br>CONDO |
| ListOfficeName: Fortune Christie's International<br>Real Estate | GarageSpaces: 1                           |
| View: None                                                      | UnitNumber: 109                           |
| ListAOR: Miami Association of REALTORS®                         | EntryLevel: 1                             |
| MLS ID: A11684124                                               |                                           |