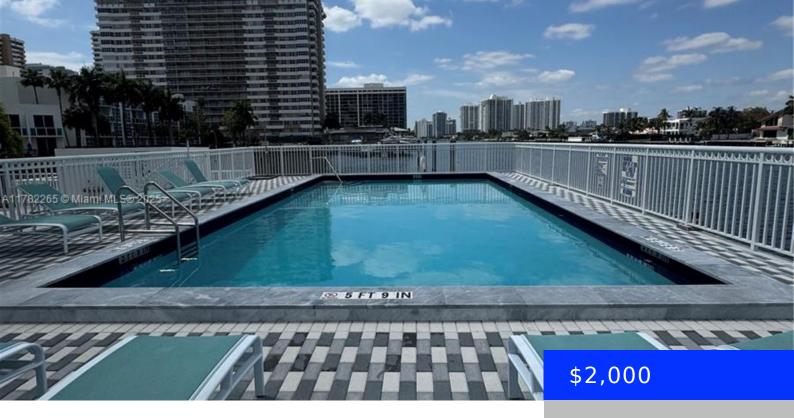

## **Amenities & Features**

Features: First Floor Entry

Amenities: Dishwasher, Electric Range,

Microwave, Refrigerator

WindowFeatures: Complete Impact Glass,

**High Impact Windows** 

**PoolFeatures:** Community, Heated

**GarageYN:** Yes **CoolingYN:** Yes

FireplaceYN: No

**Security Features:** Key Card Entry, Intercom In

Lobby, TV Monitor

CommunityFeatures: Pool, Laundry Facilities,

Mandatory Hoa, Sauna

ExteriorFeatures: Open Balcony, Other