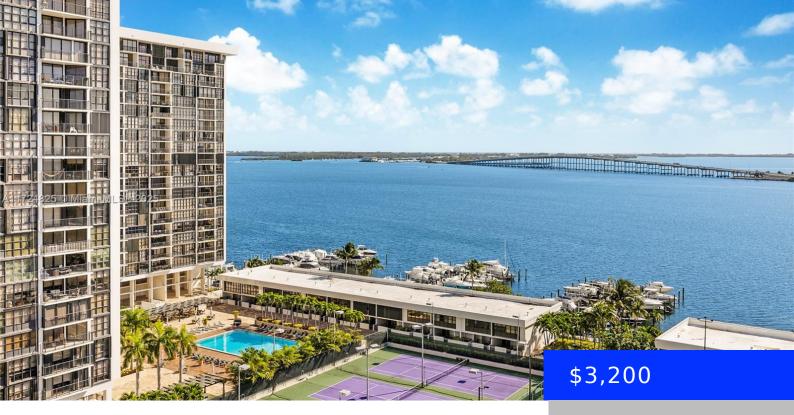

## 1915 BRICKELL AVE, MIAMI, FL, 33129

https://ritterproperties.com

This 15th floor condo has stunning waterfront views and updated features including new Lutron dimmer lights, Crestron window treatments, new baseboards, a Google Nest thermostat and new recessed lighting. Features in-unit laundry, an oversized primary bedroom with a walk-in closet, 1 full bathroom & 1 half bathroom. Floor to ceiling windows illuminate the open floor [...]

## Basics

Date added: Added 21 hours ago Category: Condominium Type: Residential Lease Status: Active Bedrooms: 1 bed Bathrooms: 1 bath Area: 1005 sq ft Half baths: 1 half bath SubdivisionName: BRICKELL PLACE PHASE II C Lot size, sq ft: 0 sq ft LeaseTerm: 1 Year With Renewal Option ListOfficeName: Engel & Völkers Miami View: Bay, Ocean, Tennis Court View GarageSpaces: 1 UnitNumber: 1503 ListAOR: Miami Association of REALTORS® MLS ID: A11724825 EntryLevel: 15

**Amenities & Features** 

**Features:** Closet Cabinetry, Elevator, Walk-In Closet(s)

Spa Features: Community

**CommunityFeatures:** Recreation Facilities, Tennis, Pool, Tennis Court(s), Exercise Room, Gated Community, Laundry Facilities, Management On Site, Picnic Area, Spa/Hot Tub

**PoolFeatures:** In Ground, Community, Heated, Hot Tub, Private

GarageYN: Yes

CoolingYN: Yes

FireplaceYN: No

**Security Features:** Fire Alarm, Smoke Detector, Key Card Entry, Gated with Guard, Lobby Attended, Key/Card Entry Parking, Security Patrol

**Amenities:** Dishwasher, Dryer, Microwave, Refrigerator, Washer

**ExteriorFeatures:** Barbeque, Screened Balcony, Tennis Court(s)

Waterfront available: Yes

AttachedGarageYN: No PoolPrivateYN: Yes