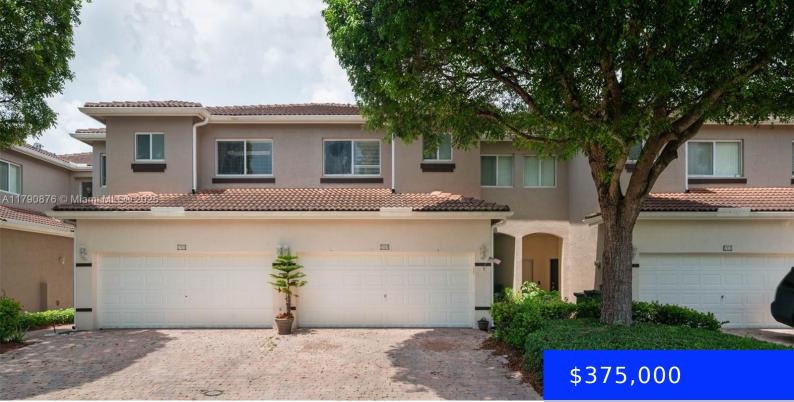

## **1916 23RD AVE, HOMESTEAD, FL, 33035**

https://ritterproperties.com

Spacious 3Bd/2.5 Bathroom Lakefront townhome with 2 car garage in a gated resort style community. Tile throughout with large open kitchen, and with spacious living areas. The master suite features a private balcony with lake views. Don't miss this opportunity.

## Basics

Date added: Added 3 days ago Type: Residential Bedrooms: 3 beds Half baths: 1 half bath Lot size, sq ft: 0 sq ft ListOfficeName: Coldwell Banker Realty View: Lake ListAOR: Miami Association of REALTORS® MLS ID: A11790876 Category: Townhouse Status: Active Bathrooms: 2 baths Area: 1932 sq ft SubdivisionName: KEYS GATE GarageSpaces: 2 UnitNumber: 1916 EntryLevel: 1