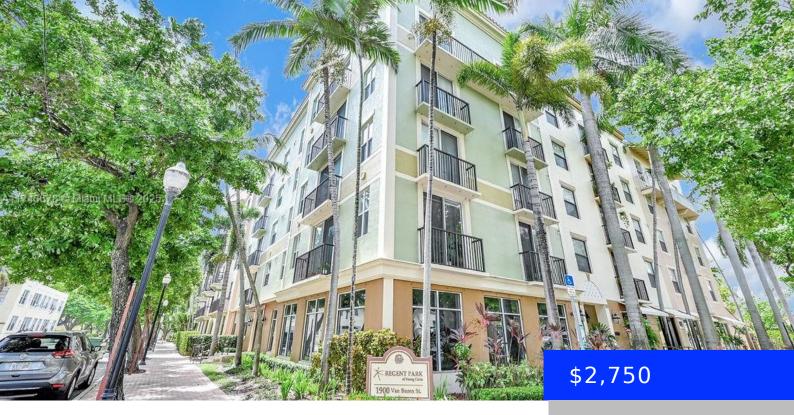

HOLLYWOOD, FL, 33020

https://ritterproperties.com

REGENT PARKS GARDEN STYLE CONDO, CORNER UNIT WITH EXTRA WINDOWS AND DINING AREA. FROM THIS UNIT YOU CAN SEE MIAMI AND HOLLYWOODS COAST LINE AND ENJOY SUNRISE AND SUNSET FROM WRAP AROUND BALCONY. UNIT HAS WASHER AND DRYER, LAMINATE FLOORING, SS APPLIANCES AND MUCH MORE. GARAGE PARKING, POOL AND FITNESS CENTER, STEPS TO DINING AND [...]

## Basics

Date added: Added 1 week ago Category: Condominium Type: Residential Lease Status: Active Bedrooms: 2 beds Bathrooms: 2 baths Area: 1280 sq ft Half baths: 0 half baths Lot size, sq ft: 0 sq ft SubdivisionName: REGENT PARK CONDO **LeaseTerm:** More Than 1 Year, 12 Months ListOfficeName: L & L Realty Group View: Other GarageSpaces: 1 **UnitNumber:** 717A ListAOR: Miami Association of REALTORS® MLS ID: A11743678 EntryLevel: 7

## **Building Details**

| Cooling features: Central Air    | Year built: 2003                           |
|----------------------------------|--------------------------------------------|
| ArchitecturalStyle: High Rise    | NewConstructionYN: No                      |
| Building Name: REGENT PARK CONDO | Exterior material: CBS Construction, Other |
| Heating: Central                 | Parking: 1 Space, Unassigned               |