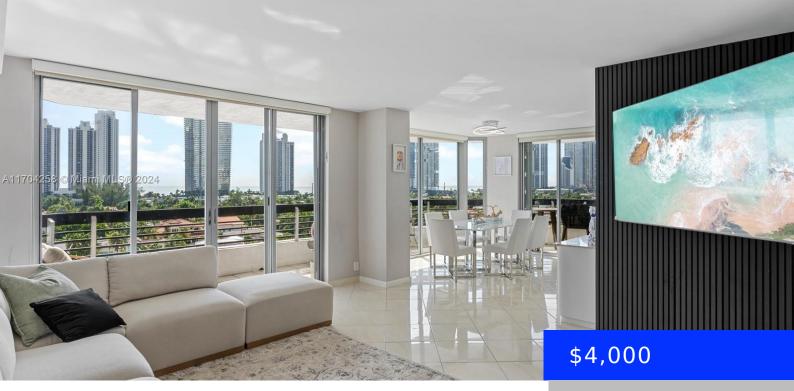

## 19195 36TH CT, AVENTURA, FL, 33180

https://ritterproperties.com

Immerse yourself in stunning Intracoastal and ocean views from every room of this bright and expansive 2-bedroom, 2-bath 1,353 Living SqFt residence. The open-concept kitchen, upgraded with modern finishes, is perfect for entertaining while soaking in the stunning water views. Enjoy ample closet space throughout, with the primary bedroom offering a generous layout and a [...]

- 2 beds
- 2 bath
- Residential Lease
- Condominium
- Active
- 1353 sq ft

## Basics

| Date added: Added 4 weeks ago          | Category: Condominium                      |
|----------------------------------------|--------------------------------------------|
| Type: Residential Lease                | Status: Active                             |
| Bedrooms: 2 beds                       | Bathrooms: 2 baths                         |
| Half baths: 0 half baths               | <b>Area: 1353</b> sq ft                    |
| Lot size, sq ft: 0 sq ft               | SubdivisionName: MYSTIC POINTE CONDO NO TW |
| ListOfficeName: The Agency Florida LLC | GarageSpaces: 1                            |
| UnitNumber: 1010                       | ListAOR: Miami Association of REALTORS®    |
| EntryLevel: 10                         | MLS ID: A11704258                          |