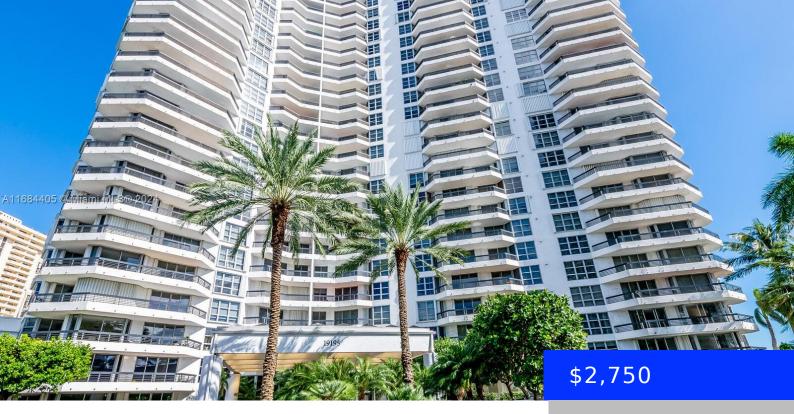

## 19195 36TH CT, AVENTURA, FL, 33180

https://ritterproperties.com

Beautiful Intracoastal view from this 1 bed, 1 bath resort-style, safe & serene waterfront gated community. This unit has marble floors and wood floors. Full-service building, 24-hour security, Valet & Concierge. Beautiful Pool/Hot Tub & Newly Remodeled Fitness Center w/Intercostal view. Full-service marina, Tennis, Basket Ball & Pickle Ball Courts. On-Site Beauty Parlor, Restaurant, Spa [...]

## Basics

| Date added: Added 1 month ago         | Category: Condominium                      |
|---------------------------------------|--------------------------------------------|
| Type: Residential Lease               | Status: Active                             |
| Bedrooms: 1 bed                       | Bathrooms: 1 bath                          |
| Half baths: 0 half baths              | <b>Area: 857</b> sq ft                     |
| Lot size, sq ft: 0 sq ft              | SubdivisionName: MYSTIC POINTE CONDO NO TW |
| LeaseTerm: 1 Year With Renewal Option | ListOfficeName: Related ISG Realty, LLC.   |
| GarageSpaces: 1                       | View: Bay, Intracoastal View, Lagoon       |
| UnitNumber: 1504                      | ListAOR: Miami Association of REALTORS®    |
| EntryLevel: 15                        | MLS ID: A11684405                          |

## **Building Details**

| Cooling features: Central Air                              | Year built: 1989                                         |
|------------------------------------------------------------|----------------------------------------------------------|
| <b>ArchitecturalStyle:</b> First Floor Entry, High<br>Rise | NewConstructionYN: No                                    |
| Building Name: MYSTIC POINTE CONDO NO<br>TW                | Exterior material: CBS Construction                      |
| Heating: Electric                                          | <b>Parking:</b> 1 Space, Assigned, No<br>Trucks/Trailers |