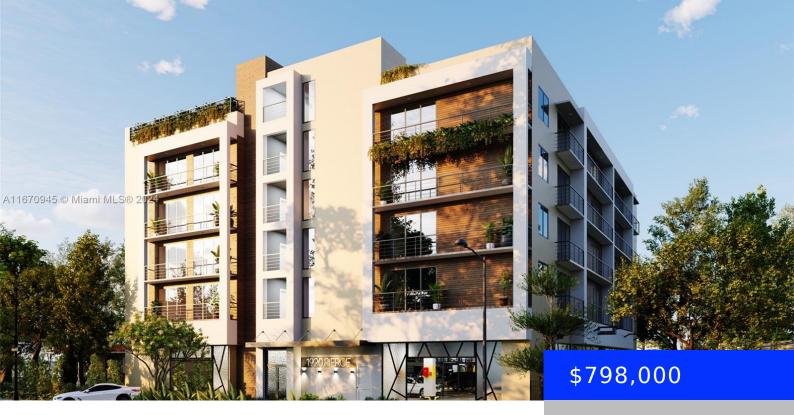

## 1920 PIERCE ST, HOLLYWOOD, FL, 33020

https://ritterproperties.com

Pre- Development Opportunity in prime Hollywood due 2026. Walk in and enjoy your 2 bedroom, 2 bath plus den. This boutique building will feature a rooftop pool and covered parking. Location is everything! Nearby you will find the ever growing downtown Hollywood full of food, nightlife and more. Want a relaxing day at the beach [...]

## **Building Details**

EntryLevel: 2

Cooling features: Central Air Year built: 2026

ArchitecturalStyle: Garden Apartment, Penthouse NewConstructionYN: No

**Building Name:** 1920 Pierce **Exterior material:** CBS Construction