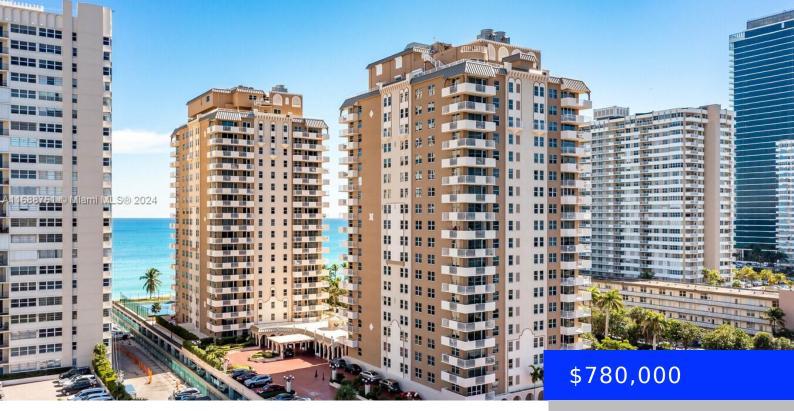

## **1920 OCEAN DR, HALLANDALE BEACH, FL,** 33009

https://ritterproperties.com

Beautiful 2 bedrooms/2 full bathrooms condo with a wraparound balcony. Malaga complex offers full amenities such as a gym, sauna, 24/7 security, valet parking, beach service, and an impressive ocean-side recreation area with tennis courts, and BBQ stations. Must see! Please contact the listing agent for showings. Excellent location, 20 minutes to Fort Lauderdale Airport, [...]

## Basics

| Date added: Added 1 month ago           | Category: Condominium                |
|-----------------------------------------|--------------------------------------|
| Type: Residential                       | Status: Active                       |
| Bedrooms: 2 beds                        | Bathrooms: 2 baths                   |
| Half baths: 0 half baths                | <b>Area: 1955</b> sq ft              |
| Lot size, sq ft: 0 sq ft                | SubdivisionName: MALAGA TOWERS CONDO |
| ListOfficeName: Puig Equity Group, LLC  | GarageSpaces: 1                      |
| View: Intracoastal View, Ocean View     | UnitNumber: 6D                       |
| ListAOR: Miami Association of REALTORS® | EntryLevel: 6                        |
| MLS ID: A11688761                       |                                      |

## **Building Details**

Cooling features: Central Air ArchitecturalStyle: Corner Unit Building Name: MALAGA TOWERS CONDO Heating: Electric Year built: 1975 NewConstructionYN: No Exterior material: CBS Construction Parking: 1 Space, Covered