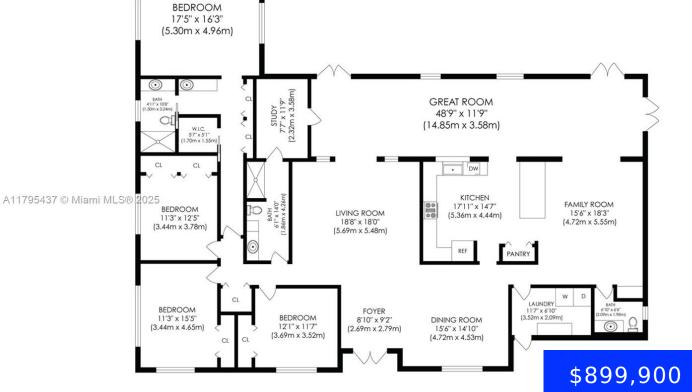

## 1920 68TH AVE, PLANTATION, FL, 33317

https://ritterproperties.com

Beautiful and spacious 4 bedroom, 2.5 bath home in desirable Tropical Estates! Features include a pool, fully fenced yard, paved circular driveway, newer A/C and 3 year old roof. Enjoy a remodeled kitchen with stainless steel appliances, plenty of closet space, and extra storage. Additional room perfect for office or flex space. Most windows are [...]

## **Basics**

Date added: Added 1 day ago

**Type:** Residential **Bedrooms: 4** beds

Half baths: 1 half bath

Lot size, sq ft: 12987 sq ft

ListOfficeName: United Real Estate Miami

View: Garden

**MLS ID:** A11795437

Category: Single Family Residence

Status: Active

Bathrooms: 2 baths

Area: 3319 sq ft

**SubdivisionName:** TROPICAL ESTATES

**GarageSpaces:** 2

**ListAOR:** Miami Association of REALTORS®