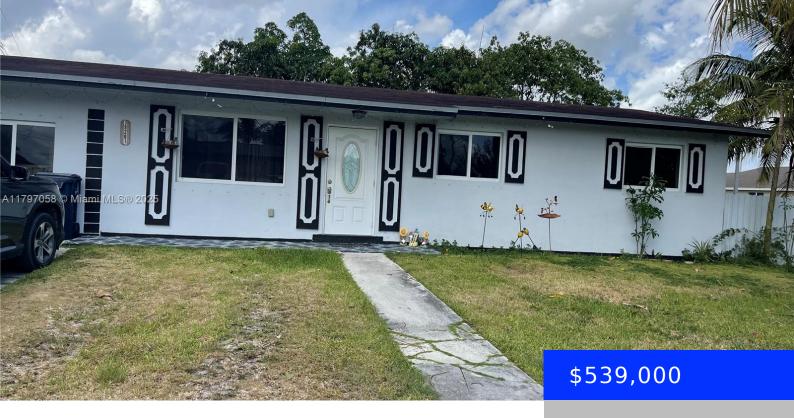

## 19201 318TH TER, HOMESTEAD, FL, 33030

https://ritterproperties.com

3-2 property with potential extra room! Many fruits trees, mango, guava, avocado and more! Come to see, you won't regret!

- 3 heds
- 2 haths
- Residential
- Single Family Residence
- Active
- 1742 sq ft

Category: Single Family Residence

**Status:** Active

Bathrooms: 2 baths

**Area: 1742** sq ft

**SubdivisionName: MOWRY DRIVE ESTATES** 

View: None

**MLS ID:** A11797058

## **Building Details**

Cooling features: Central Air

**ArchitecturalStyle:** Detached, One Story

**Building Name:** MOWRY DRIVE ESTATES

**Roof:** Shingle

**Parking:** Driveway

Year built: 1971

**NewConstructionYN:** No