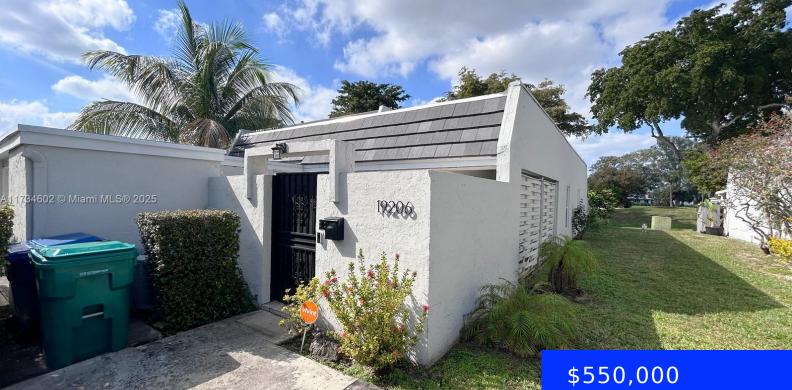

#### **19206 BOBOLINK DR, HIALEAH, FL, 33015**

https://ritterproperties.com

Discover your dream home in this stunning corner unit single-floor townhouse! Featuring 3 spacious bedrooms and 2 beautifully remodeled bathrooms, this property is perfect for comfortable living. Enjoy the benefits of a brand new roof, a modern kitchen, impact windows and doors, and a new water heater. Step outside to your private front entry patio, [...]

## Basics

| Date added: Added 2 days ago                | Category: Townhouse                            |
|---------------------------------------------|------------------------------------------------|
| Type: Residential                           | Status: Active                                 |
| Bedrooms: 3 beds                            | Bathrooms: 2 baths                             |
| Half baths: 0 half baths                    | <b>Area: 1465</b> sq ft                        |
| Lot size, sq ft: 0 sq ft                    | SubdivisionName: COUNTRY CLUB OF MIAMI-<br>FAI |
| ListOfficeName: Realty One Group Royal Oaks | GarageSpaces: 1                                |
| View: Golf View                             | UnitNumber: 19206                              |
| ListAOR: Miami Association of REALTORS®     | EntryLevel: 1                                  |
| MLS ID: A11734602                           |                                                |

# **Building Details**

| Cooling features: Ceiling Fan(s), Central Air | Year built: 1971                    |
|-----------------------------------------------|-------------------------------------|
| ArchitecturalStyle: Corner Unit               | NewConstructionYN: No               |
| Building Name: FAIRWAY TOWNHOUSES             | Exterior material: CBS Construction |
| Heating: Central                              | Parking: 2 Or More Spaces, Guest    |

## **Amenities & Features**

| <b>Features:</b> Closet Cabinetry, First Floor Entry, Walk-<br>In Closet(s)                               | Security Features: No Security                                |
|-----------------------------------------------------------------------------------------------------------|---------------------------------------------------------------|
| <b>Amenities:</b> Dishwasher, Dryer, Electric Range, Gas<br>Water Heater, Microwave, Refrigerator, Washer | WindowFeatures: Complete Impact Glass,<br>High Impact Windows |
| ExteriorFeatures: On Golf Course, Fruit Trees                                                             | Waterfront available: No                                      |
| GarageYN: Yes                                                                                             | AttachedGarageYN: Yes                                         |
| CoolingYN: Yes                                                                                            | PoolPrivateYN: No                                             |
| FireplaceYN: No                                                                                           |                                                               |