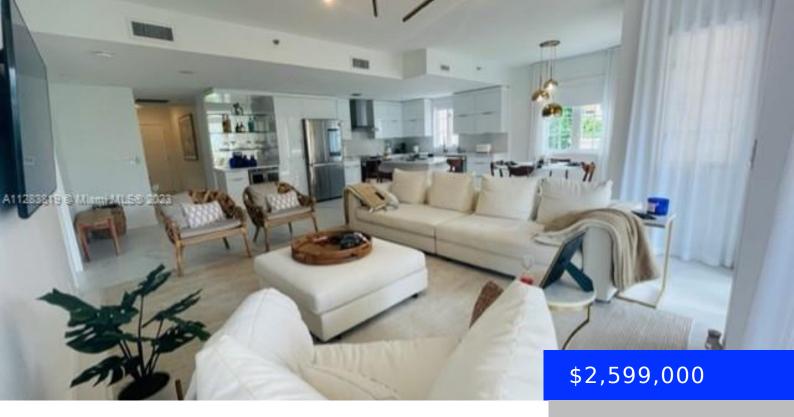

## 19217 FISHER ISLAND DR, MIAMI BEACH, FL, 33109

https://ritterproperties.com

JUST REMODELED AND JUS REDUCE - UNIT AT FISHER ISLAND - UNIQUE LARGE MODEL IN THE BUILDING, 2BED/2 BATHS FIRST FLOOR WITH AN OPEN CONCEPT - HUGE BALCONY THAT GOES AROUND THE WHOLE APARTMENT WITH A BEAUTIFUL AND FRESH VIEW OF THE GOLF COURSE, NEW WHITE FLOORING, NEW WHITE KITCHEN WITH A SEPARATE ISLAND ON [...]

- 2 beds
- 2 baths
- Residential
- Condominium
- Active
- 1429 sq ft

## **Basics**

Date added: Added 2 months ago

Type: Residential

Bedrooms: 2 beds

Half baths: 0 half baths

Lot size, sq ft: 0 sq ft

ListOfficeName: Platino Realty International, Inc

View: Golf View

**ListAOR:** Miami Association of REALTORS®

MLS ID: A11283819

**Category:** Condominium

**Status:** Active

Bathrooms: 2 baths

**Area: 1429** sq ft

SubdivisionName: SEASIDE CONDO

**GarageSpaces:** 1