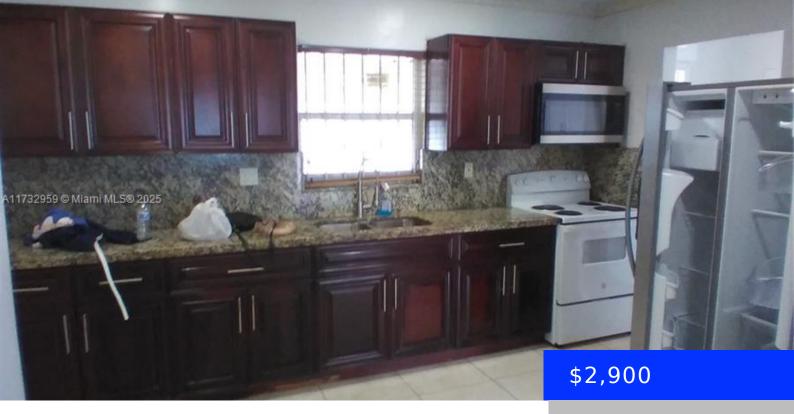

## 19221 35TH AVE, MIAMI GARDENS, FL, 33056

https://ritterproperties.com

Spacious three bedroom and two full bath, central air, twin home. This is the same as half of a duplex. The home has updated kitchen and bathrooms. Their is a laundry room and the floors are tiled everywhere. Your dinning can be living room dining and or outside .A credit report and rental history will [...]

## **Building Details**

Cooling features: Ceiling Fan(s), Central Air

**ArchitecturalStyle:** First Floor Entry

**Building Name: SHON-MOR ESTATES SEC 2** 

Roof: Shingle

Year built: 1970

NewConstructionYN: No

## **Amenities & Features**

Features: First Floor Entry, Pantry, Storage

WindowFeatures: Single Hung Wood

Waterfront available: No AttachedGarageYN: No

PoolPrivateYN: No

Amenities: Electric Range, Refrigerator