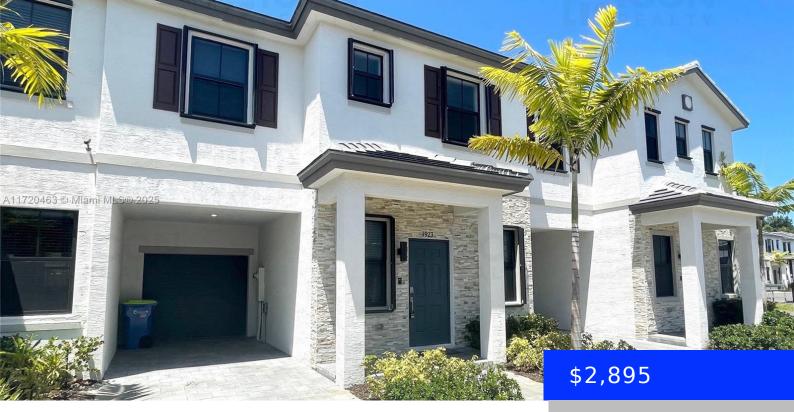

## **1923 5TH RD, FORT LAUDERDALE, FL, 33312** https://ritterproperties.com

Newly constructed 2-story 3-bedroom 2.5-bathroom town home located in The Edge on 20th, a quiet gated community near Downtown Fort Lauderdale. Home features include open concept and tiled living space and kitchen on 1st floor; carpeted bedrooms and laundry on 2nd floor; large kitchen with quartz countertops and SS appliances; attached 1 car garage with [...]

## Basics

| Date added: Added 2 weeks ago           | Category: Townhouse                        |
|-----------------------------------------|--------------------------------------------|
| Type: Residential Lease                 | Status: Active                             |
| Bedrooms: 3 beds                        | Bathrooms: 2 baths                         |
| Half baths: 1 half bath                 | <b>Area: 1539</b> sq ft                    |
| Lot size, sq ft: 1585 sq ft             | SubdivisionName: RIVERSIDE NO 2            |
| LeaseTerm: 1 Year With Renewal Option   | ListOfficeName: Icon Realty Brokerage, LLC |
| GarageSpaces: 1                         | UnitNumber: 1923                           |
| ListAOR: Miami Association of REALTORS® | MLS ID: A11720463                          |

## **Building Details**

| Cooling features: Ceiling Fan(s), Central Air | Year built: 2020              |
|-----------------------------------------------|-------------------------------|
| NewConstructionYN: No                         | Building Name: RIVERSIDE NO 2 |
| Exterior material: Stucco                     | Heating: Central              |
| Parking: Guest, Slab/Strip                    |                               |