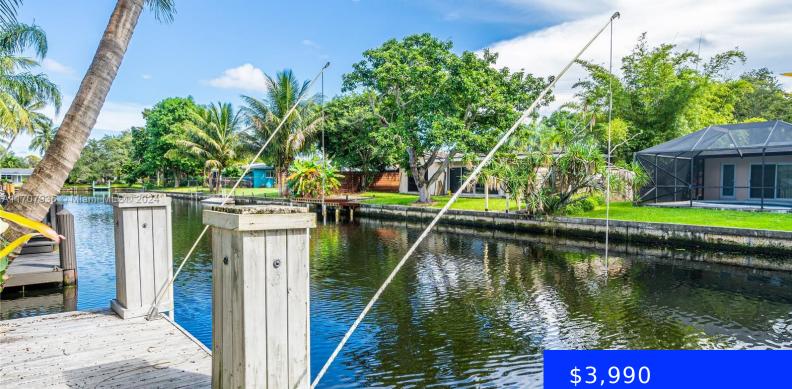

**1930 32ND CT, OAKLAND PARK, FL, 33309** 

https://ritterproperties.com

Fully furnished boutique style luxury house, water access with private dock, dreamed backyard, pool and BBQ, 2 bedrooms (+1 converted into TV playroom) 2 bathrooms, excellent area, close to supermarkets, gas stations, restaurants, and more.

## **Basics**

| Date added: Added 4 months ago      | Category: Single Family Residence          |
|-------------------------------------|--------------------------------------------|
| Type: Residential Lease             | Status: Active                             |
| Bedrooms: 3 beds                    | Bathrooms: 2 baths                         |
| Half baths: 0 half baths            | <b>Area: 1125</b> sq ft                    |
| Lot size, sq ft: 6709 sq ft         | SubdivisionName: ROYAL PALM ACRES FIRST SE |
| ListOfficeName: Avanti Way Brickell | GarageSpaces: 2                            |
| View: Canal                         | ListAOR: Miami Association of REALTORS®    |
| MLS ID: A11707935                   |                                            |