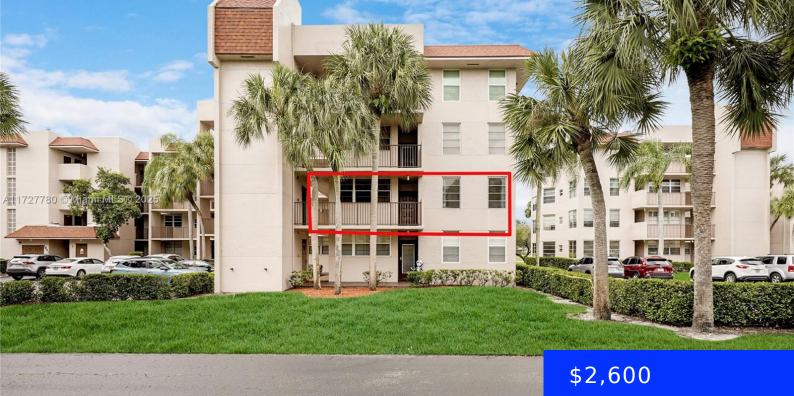

## 1931 SABAL PALM DR, DAVIE, FL, 33324

https://ritterproperties.com

Resort-style living at Sabal Palm at Pine Island Ridge Country Club-Golf community. Corner unit, 3-bed, 2-bath Apt. updated kitchen with granite countertops, and SS appliances, freshly painted! Spacious formal living/dining room! Large master bedroom and walk in closet, large balcony overlooking the golf course with incredible sunset views! Washer/Dryer in the Unit! Building has elevator. [...]

## **Basics**

**Type:** Residential Lease **Status:** Active

**Bedrooms: 3** beds **Bathrooms: 2** baths

**Half baths: 0** half baths **Area: 1155** sq ft

Lot size, sq ft: 0 sq ft SABAL PALM

CON, SABAL PALM

**LeaseTerm:** 1 Year With Renewal Option **ListOfficeName:** EXP Realty LLC

View: Golf Course UnitNumber: 208

**ListAOR:** Miami Association of REALTORS® **EntryLevel:** 2

**MLS ID:** A11727780