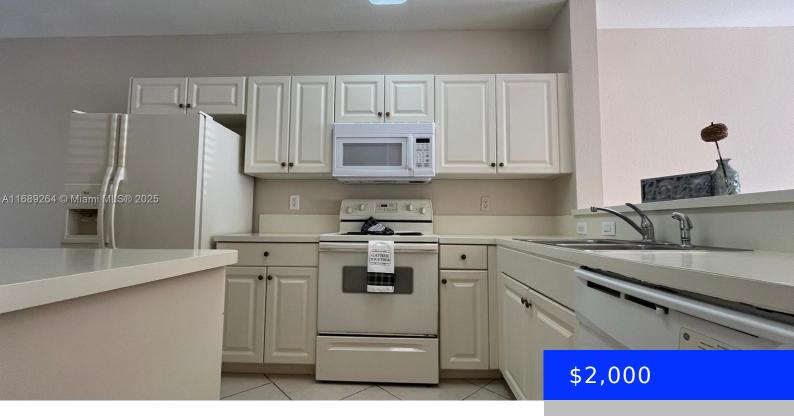

## 1932 ALAMANDA WAY, RIVIERA BEACH, FL, 33404

https://ritterproperties.com

SPACIOUS 3 BEDROOM, 2.5 BATH TOWNHOUSE IN GUARD GATED COMMUNITY. OPEN FLOOR PLAN WITH TILE FLOORS DOWNSTAIRS, WASHER/DRYER IN UNIT. NICE COMMUNITY WITH CLUBHOUSE, POOL, GYM, TENNIS COURT, KIDS PLAYGROUND AND MORE. TENANT RESPONSIBLE FOR WATER/SEWER/TRASH. HOA APPROVAL PROCESS TAKES UP TO 30 DAYS. MUST HAVE OVER 650 CREDIT SCORE TO BE APPROVED. BY ASSOCIATION. [...]