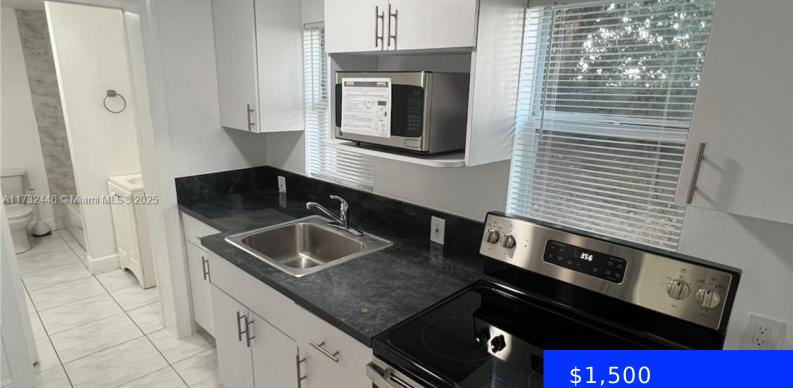

## 1935 2ND ST, MIAMI, FL, 33135

https://ritterproperties.com

Updated and modern 1-bedroom/1-bathroom unit with tile floors. One parking space assigned and laundry on site. Brand new AC and stainless-steel appliances. Centrally located near the famous Calle Ocho, restaurants and a few minutes from Brickell and Downtown area. One block from Publix.

## **Amenities & Features**

Features: First Floor EntryAmenities: Electric Range, Microwave, RefrigeratorWindowFeatures: BlindsWaterfront available: NoGarageYN: NoAttachedGarageYN: NoCoolingYN: YesPoolPrivateYN: NoFireplaceYN: No