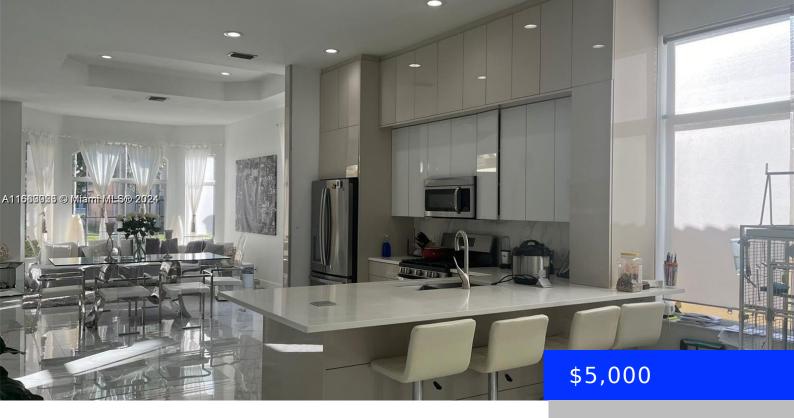

## **19353 60TH CT, PEMBROKE PINES, FL, 33332**

https://ritterproperties.com

beautiful location and comfortable one store will rent for weeks or months will be adjust the price

- 3 heds
- 2 baths
- Residential Lease
- Single Family Residence
- Active
- 1900 sq ft

## **Basics**

**Type:** Residential Lease **Status:** Active

**Bedrooms: 3** beds **Bathrooms: 2** baths

Half baths: 1 half bath Area: 1900 sq ft

**Lot size, sq ft: 5769** sq ft **SubdivisionName:** BIG SKY NORTH

## **Amenities & Features**

Features: Family Room, First Floor Entry, Security

Florida Room

**Amenities:** Dishwasher, Disposal, Gas

Water Heater

**ExteriorFeatures:** Barbeque

GarageYN: Yes

CoolingYN: No