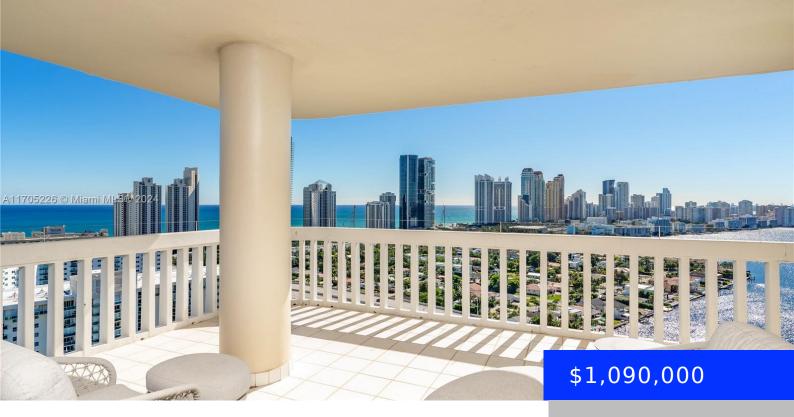

## 19355 TURNBERRY WAY, AVENTURA, FL, 33180

https://ritterproperties.com

Stunning and spacious SE corner unit on the 26th floor with breathtaking ocean and intracoastal views. Watch yachts glide by from every room! Features 3 large bedrooms (1 converted to an office), 2 full and 1 half baths, updated kitchen and baths, recessed lighting, and custom closets. A perfect blend of elegance and comfort awaits! [...]

- 3 beds
- 2 haths
- Residential
- Condominium
- Active
- 2371 sq ft

## **Basics**

**Date added:** Added 6 days ago **Category:** Condominium

**Type:** Residential **Status:** Active

**Bedrooms: 3** beds **Bathrooms: 2** baths

**Half baths: 1** half bath **Area: 2371** sq ft