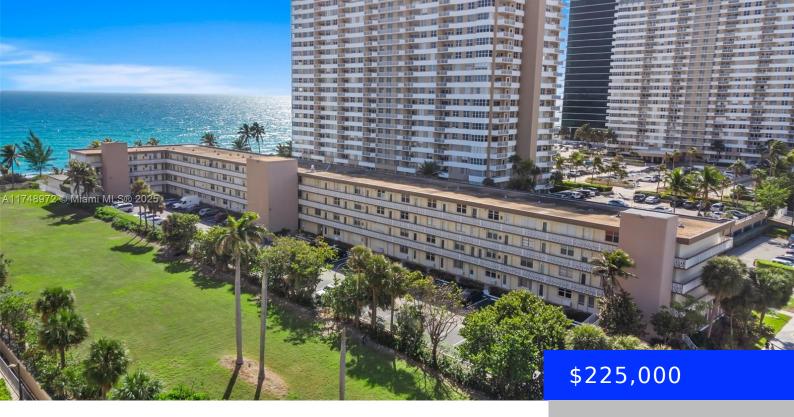

## 1936 OCEAN DR, HALLANDALE BEACH, FL, 33009

https://ritterproperties.com

Discover your perfect sanctuary in this delightful 55+ co-op property, just steps away from the stunning Hallandale Beach. Enjoy the convenience of plentiful parking, easily managed through the office. This community is designed for residents to immerse themselves in their own serene beachside retreat. Live the ultimate coastal lifestyle in this spacious 1-bedroom unit located [...]

- 1 bed
- 1 bath
- Residential
- Stock Cooperative
- Active
- 878 sq ft

Category: Stock Cooperative

**Status:** Active

Bathrooms: 1 bath

**Area: 878** sq ft

SubdivisionName: TAROMINA APTS CO-OP

View: Garden View

**ListAOR:** Miami Association of REALTORS®

**MLS ID:** A11748972

## **Building Details**

Cooling features: Wall/Window Unit(s)

**NewConstructionYN: No** 

**Heating:** None

Year built: 1961

**Building Name:** Taromina

Parking: 1 Space