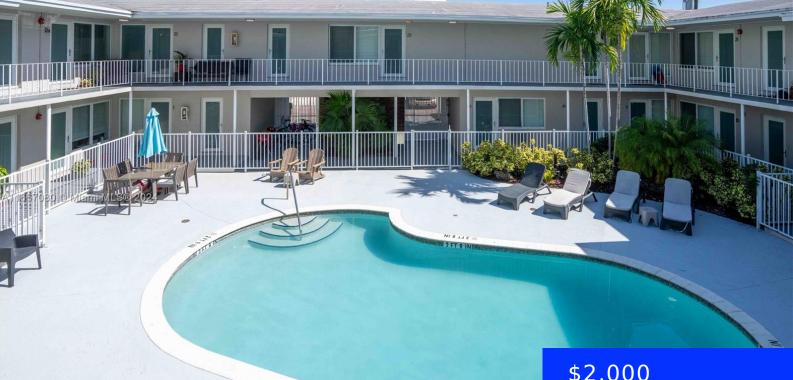

### 1940 BIARRITZ DR, MIAMI BEACH, FL, 33141

https://ritterproperties.com

**\*\*MOVE IN SPECIAL FOR QUALIFIED APPLICANTS!\*\* Move-in NOW** with just 2 months!\* Experience tranquility in this serene Normandy Isle residence, adjacent to Normandy Pool & Park, Normandy Shores golf course, and bayfront tennis courts! This quiet top floor corner 1BD apartment offers impact windows and doors, central A/C, modern kitchen complete with stainless steel appliances [...]

# **Amenities & Features**

| Security Features: Key Card Entry, Building Security, Complex Fenced, Grillwork    | <b>Amenities:</b> Dishwasher, Electric Range,<br>Microwave, Refrigerator |
|------------------------------------------------------------------------------------|--------------------------------------------------------------------------|
| WindowFeatures: Clear Impact Glass, Complete<br>Impact Glass, Blinds, Impact Glass | ExteriorFeatures: Lighting, Other                                        |
| PoolFeatures: In Ground                                                            | Waterfront available: No                                                 |
| GarageYN: No                                                                       | AttachedGarageYN: No                                                     |
| CoolingYN: Yes                                                                     | PoolPrivateYN: No                                                        |
| FireplaceYN: No                                                                    |                                                                          |