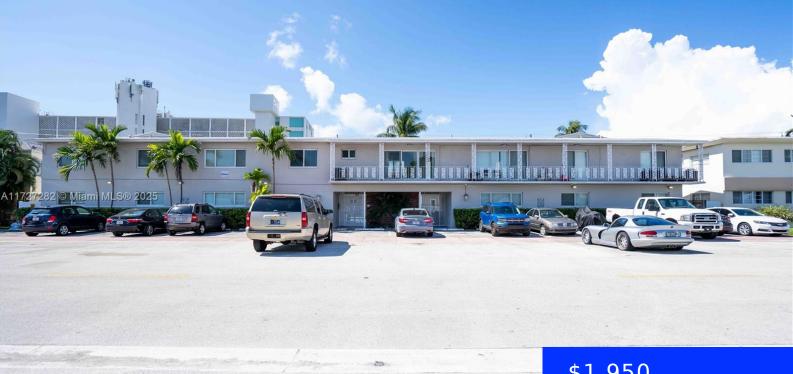

# 1940 BIARRITZ DR, MIAMI BEACH, FL, 33141

https://ritterproperties.com

**\*\*MOVE IN SPECIAL FOR QUALIFIED APPLICANTS!\*\* Move-in NOW** with just 2 months!\*Enjoy this peaceful residence in Normandy Isle near the Normandy pool & park, Normandy Shores golf course, and bayfront tennis courts! This pool view 1BD apartment features impact windows and doors, central A/C, renovated kitchen with butcherblock countertop and dishwasher, modern bath, wood toned [...]

### Basics

Date added: Added 4 days ago Category: Apartment Type: Residential Lease Status: Active Bedrooms: 1 bed Bathrooms: 1 bath Area: 700 sq ft Half baths: 0 half baths Lot size, sq ft: 18750 sq ft SubdivisionName: ISLE OF NORMANDY MIAMI VI **LeaseTerm:** 12 Months ListOfficeName: Urban Resource LLC View: Other, Pool **UnitNumber:** 4 ListAOR: Miami Association of REALTORS® EntryLevel: 1 MLS ID: A11727282

# **Building Details**

| Cooling features: Central Air, Electric | Year built: 1962                         |
|-----------------------------------------|------------------------------------------|
| NewConstructionYN: No                   | Building Name: ISLE OF NORMANDY MIAMI VI |
| Exterior material: CBS Construction     | Roof: Other                              |
| Heating: Central, Electric              | Parking: 1 Space, 2 Spaces, Assigned     |