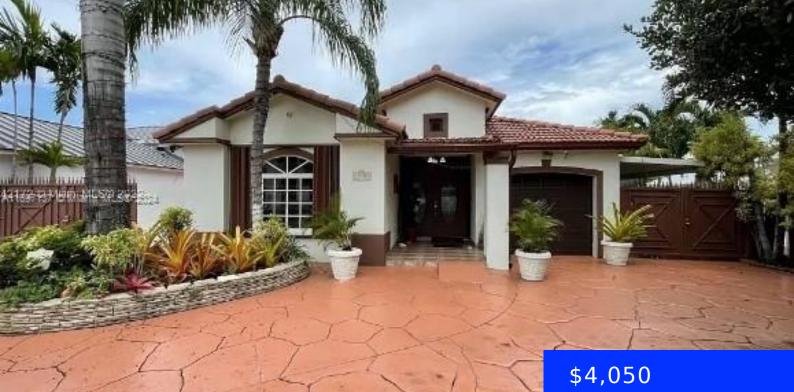

## 19401 82ND CT, HIALEAH, FL, 33015

https://ritterproperties.com

Beautiful and spacious 4 bedroom and 3 bathrooms built on 7054 Sq. Ft lot. Marble floors and cathedral ceilings, covered garage, plenty of front parking space. Back and sides terraces ideal for Holliday Family Gatherings. Plenty of Space for Jet-Skies or even a small boat. Abundant and Exuberant Tree Shades for afternoons rest relaxation and [...]

- 4 beds
- 3 baths
- Residential Lease
- Single Family Residence
- Active
- 1643 sq ft

## Basics

Date added: Added 4 weeks ago Type: Residential Lease Bedrooms: 4 beds Half baths: 0 half baths Lot size, sq ft: 7054 sq ft LeaseTerm: 1 Year With Renewal Option GarageSpaces: 1 MLS ID: A11697137 Category: Single Family Residence Status: Active Bathrooms: 3 baths Area: 1643 sq ft SubdivisionName: RENEGADE SUB ListOfficeName: A1A Commercial Realty, LLC. ListAOR: Miami Association of REALTORS®

## **Building Details**

Year built: 1994NewConstructionYN: NoBuilding Name: RENEGADE SUBExterior material: Concrete Block With BrickRoof: Barrel Roof