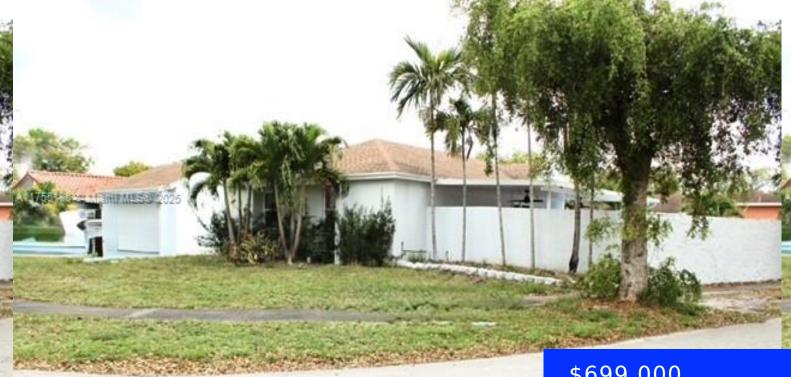

#### 19425 62ND CT, HIALEAH, FL, 33015

https://ritterproperties.com

Beautiful 4/2 located in Country Lake Manors. This corner lot features many upgrades. Close to dining & shopping. Minutes away from the Florida's Turnpike as well at the Palmetto expressway. Schedule a tour today.

#### \$699,000

### **Basics**

| Date added: Added 5 days ago                 | Category: Single Family Residence             |
|----------------------------------------------|-----------------------------------------------|
| Type: Residential                            | Status: Pending                               |
| Bedrooms: 4 beds                             | Bathrooms: 2 baths                            |
| Half baths: 0 half baths                     | <b>Area: 1906</b> sq ft                       |
| Lot size, sq ft: 9799 sq ft                  | SubdivisionName: COUNTRY LAKE MANORS<br>SEC 3 |
| ListOfficeName: A & B Realty Investments Inc | View: None                                    |
| ListAOR: Miami Association of REALTORS®      | MLS ID: A11755185                             |