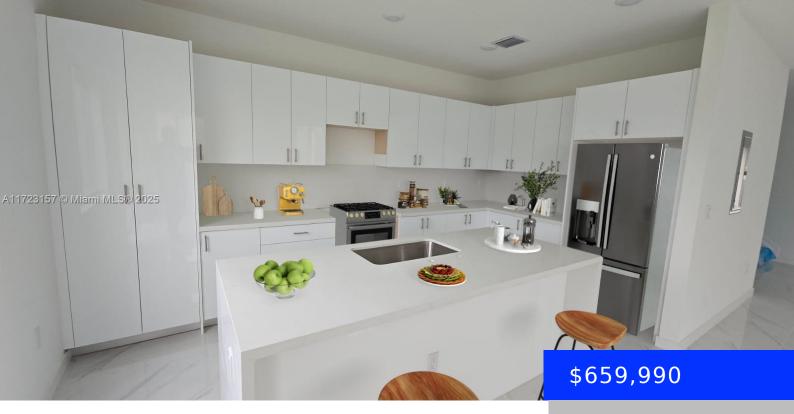

## 19442 296 ST, HOMESTEAD, FL, 33030

https://ritterproperties.com

"Looking to get the most out of your home-buying investment? Look no further than our spacious twin homes in Chloe's Estates. Offering two distinct models with varying price points, both units boast an impressive 2,500 square feet under air conditioning. These twin homes provide ample space without any sense of confinement. The unique floor plans [...]

## **Basics**

Date added: Added 2 days ago

**Type:** Residential

**Bedrooms: 5** beds

Area: 2502 sq ft

**SubdivisionName:** AVA'S ESTATES

**GarageSpaces:** 2

**UnitNumber:** A

## **Building Details**

**Cooling features:** Central Air, Electric

**ArchitecturalStyle:** Twin Home

**Building Name:** AVA'S ESTATES

Heating: Central, Electric

Year built: 2024

**NewConstructionYN:** No

**Exterior material:** CBS Construction

## **Amenities & Features**

**Features:** First Floor Entry

Amenities: Dishwasher, Disposal, Electric

Water Heater, Microwave, Refrigerator

GarageYN: Yes

CoolingYN: Yes

FireplaceYN: No

Security Features: Smoke Detector, No