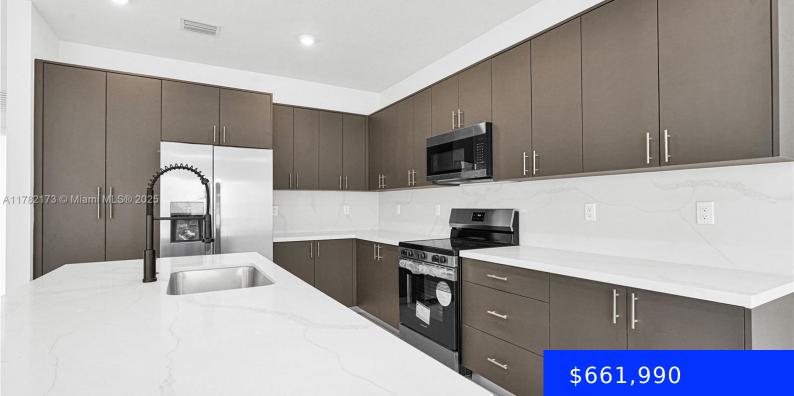

## 19444 296 ST, HOMESTEAD, FL, 33030

https://ritterproperties.com

Discover exceptional value with Chloe's Estates, where spacious twin homes offer 2,500 sq. ft. of living space. Choose from two unique models designed for comfort and privacy, featuring highend finishes like stainless steel appliances, quartz countertops, and  $32 \times 32$  rectified tiles. Enjoy high ceilings, waterproof vinyl flooring on the second floor, and large backyards big enough [...]

## Basics

Date added: Added 1 month ago Type: Residential Bedrooms: 5 beds Area: 2518 sq ft SubdivisionName: AVA'S ESTATES GarageSpaces: 2 UnitNumber: B EntryLevel: 1

Category: Townhouse Status: Active Bathrooms: 3 baths Lot size, sq ft: 0 sq ft ListOfficeName: Malibu Bay Realty View: Garden View ListAOR: Miami Association of REALTORS® MLS ID: A11782173

## **Amenities & Features**

Features: First Floor Entry

**Amenities:** Dishwasher, Disposal, Electric Water Heater, Microwave, Refrigerator

GarageYN: Yes

CoolingYN: Yes

FireplaceYN: No

**Security Features:** Smoke Detector, No Security