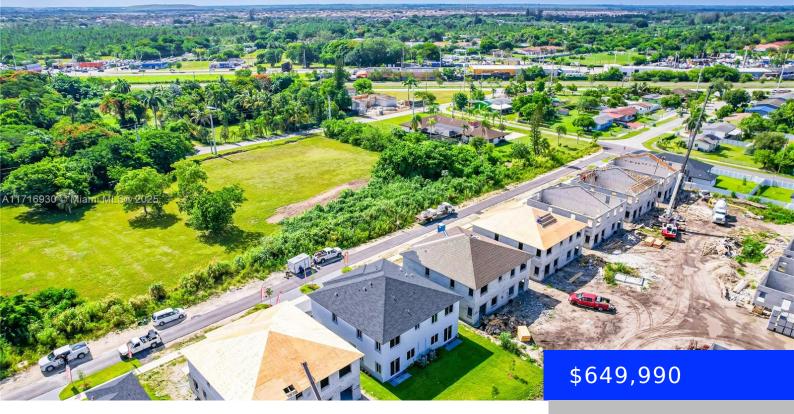

## 19444 296 ST, HOMESTEAD, FL, 33030

https://ritterproperties.com

"Looking to get the most out of your home-buying investment? Look no further than our spacious twin homes in Chloe's Estates. Offering two distinct models with varying price points, both units boast an impressive 2,500 square feet under air conditioning. These twin homes provide ample space without any sense of confinement. The unique floor plans [...]

## **Building Details**

**Cooling features:** Central Air, Electric **Year built:** 2023

ArchitecturalStyle: Twin Home NewConstructionYN: No

**Building Name:** AVA'S ESTATES **Exterior material:** CBS Construction