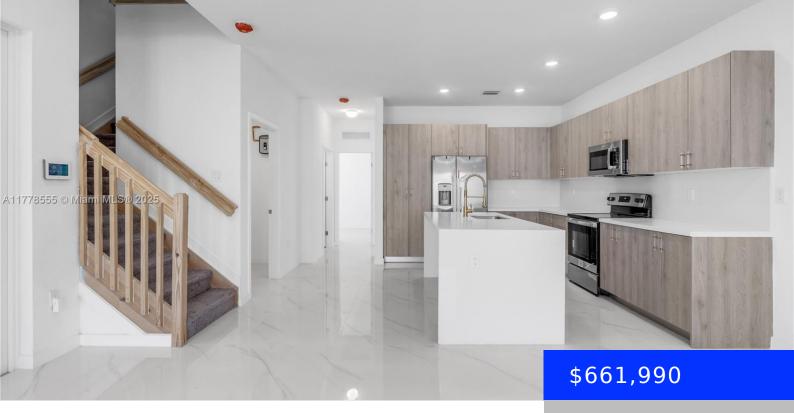

## 19444 296 ST, HOMESTEAD, FL, 33030

https://ritterproperties.com

Discover exceptional value with Chloe's Estates, where spacious twin homes offer 2,500 sq. ft. of living space. Choose from two unique models designed for comfort and privacy, featuring highend finishes like stainless steel appliances, quartz countertops, and 32×32 rectified tiles. Enjoy high ceilings, waterproof vinyl flooring on the second floor, and large backyards big enough [...]

## **Basics**

Date added: Added 2 weeks ago

Type: Residential Bedrooms: 5 beds

**Area: 2518** sq ft

**SubdivisionName:** AVA'S ESTATES

**GarageSpaces:** 2

**UnitNumber:** B

**EntryLevel:** 1

## **Amenities & Features**

**Building Name:** AVA'S ESTATES

**Features:** First Floor Entry **Security Features:** Smoke Detector, No

Security

**Amenities:** Dishwasher, Disposal, Electric Water Heater, Microwave, Refrigerator