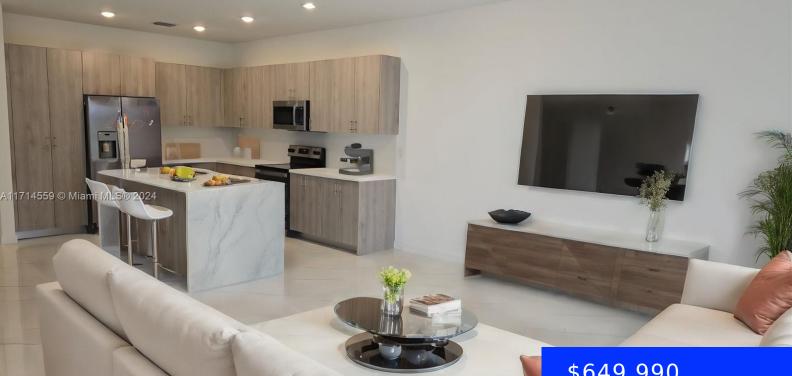

## 19444 296 ST, HOMESTEAD, FL, 33030

https://ritterproperties.com

"Looking to get the most out of your home-buying investment? Look no further than our spacious twin homes in Chloe's Estates. Offering two distinct models with varying price points, both units boast an impressive 2,500 square feet under air conditioning. These twin homes provide ample space without any sense of confinement. The unique floor plans [...]

## Basics

Date added: Added 2 weeks ago Type: Residential Bedrooms: 5 beds Area: 2518 sq ft SubdivisionName: AVA'S ESTATES GarageSpaces: 2 UnitNumber: B EntryLevel: 1 Category: Townhouse Status: Active Bathrooms: 3 baths Lot size, sq ft: 0 sq ft ListOfficeName: Malibu Bay Realty View: Garden View ListAOR: Miami Association of REALTORS® MLS ID: A11714559

## **Building Details**

Cooling features: Central Air, Electric ArchitecturalStyle: Twin Home Building Name: AVA'S ESTATES Heating: Central, Electric Year built: 2023 NewConstructionYN: No Exterior material: CBS Construction Parking: 2 Or More Spaces

## **Amenities & Features**

Features: First Floor Entry

**Amenities:** Dishwasher, Disposal, Electric Water Heater, Microwave, Refrigerator

GarageYN: Yes

CoolingYN: Yes

FireplaceYN: No

Security Features: Smoke Detector, No Security