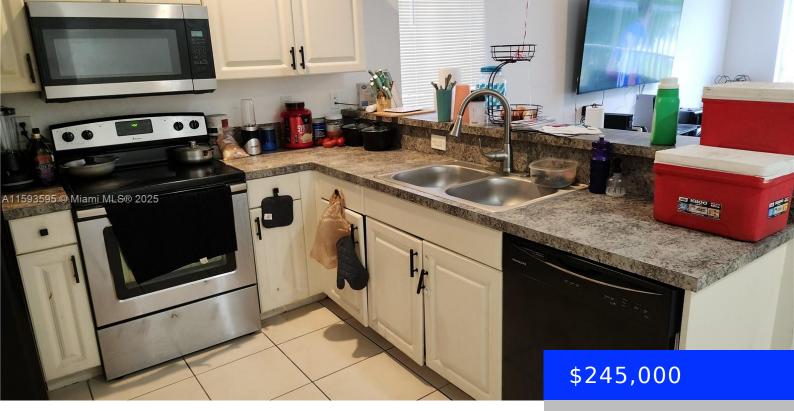

## 1945 MARSH HARBOR DR, RIVIERA BEACH, FL, 33404

https://ritterproperties.com

Great and spacious 2006 construction 3 bedrooms 2 bathrooms condo with private entry lobby at ground level and living areas in 2nd floor. All appliances and washer and dryer included, even though they don't show in the pictures. Laminate waterproof simil wood vinyl flooring. Leased at \$1,900 until February 28th 2026 to a great tenant. [...]

## **Amenities & Features**

**Features:** First Floor Entry **Security Features:** Smoke Detector,

Complex Fenced, Doorman, Card Entry, Guard

At Site, Private Guards, Security Patrol

Amenities: Dishwasher, Disposal, Dryer, ExteriorFeatures: Other

Electric Range, Microwave, Refrigerator,

Washer

Waterfront available: No GarageYN: No

AttachedGarageYN: No CoolingYN: Yes

PoolPrivateYN: No FireplaceYN: No