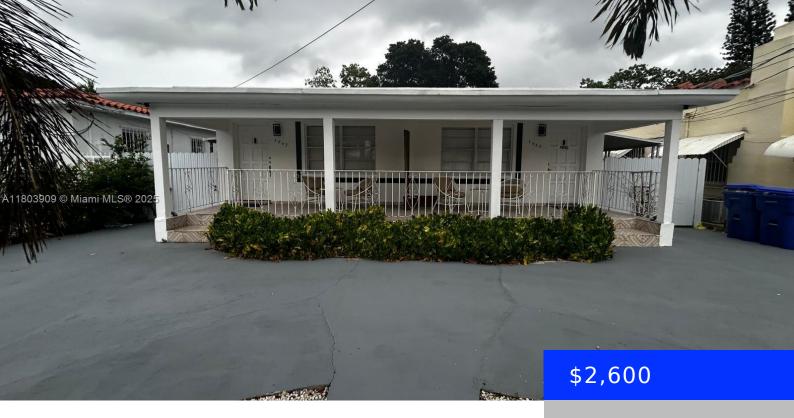

## 1945 33RD ST, MIAMI, FL, 33142

https://ritterproperties.com

NICE DUPLEX FOR RENT 2/1 CLOSE TO MIDTOWN AND 195 CALL NOW!

- 2 heds
- 1 hath
- Residential Lease
- Multi Family
- Active
- 1353 sq ft

## **Basics**

Date added: Added 2 days ago

**Type:** Residential Lease

Bedrooms: 2 beds

Half baths: 0 half baths

Lot size, sq ft: 7200 sq ft

**ListOfficeName:** Lapeyre Realty Inc

UnitNumber: 1945

**MLS ID:** A11803909

Category: Multi Family

Status: Active

Bathrooms: 1 bath

**Area: 1353** sq ft

SubdivisionName: HOLLEMAN MANOR ADDN

View: Garden

**ListAOR:** Miami Association of REALTORS®

## **Building Details**

**Cooling features:** Central Air **Year built:** 1953

NewConstructionYN: No Building Name: HOLLEMAN MANOR ADDN

Exterior material: CBS Construction Heating: Central

Parking: 1 Space