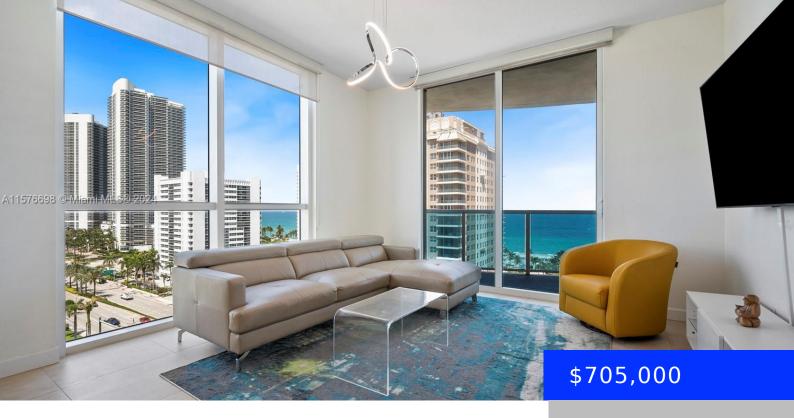

## 1945 OCEAN DR, HALLANDALE BEACH, FL, 33009

https://ritterproperties.com

New Price Adjustment... Come to Ocean Marina Yacht Club... a Wonderful unit on the 11th floor over looking Ocean Drive and Hallandale Skyscrapers... 2 bedroom and 2 full bath with Washer and Dyers in the unit, Owners Suite with Tub and separate Shower... Come and see today

## **Basics**

**Type:** Residential **Status:** Active

**Bedrooms: 2** beds **Bathrooms: 2** baths

Half baths: 0 half baths Area: 1341 sq ft

Lot size, sq ft: 0 sq ft SubdivisionName: OCEAN MARINE YACHT CLUB