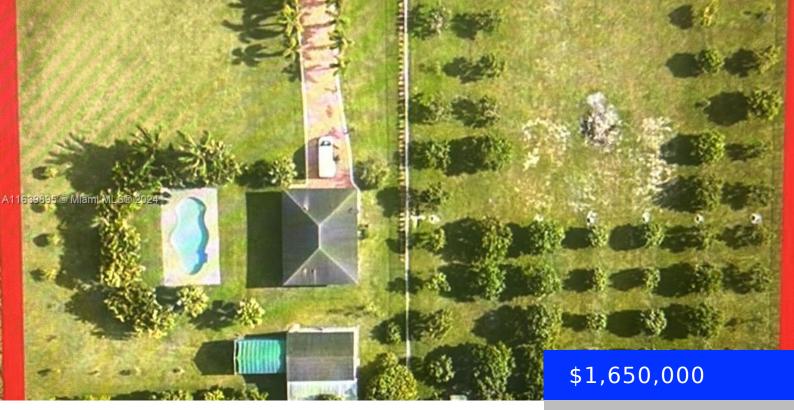

19470 212TH ST, MIAMI, FL, 33187

https://ritterproperties.com

2.5 ACRES!!! FENCED and GATED! FRUIT TREES and large green and beautiful area!! Home in very good condition! POOL and much more! Come and surrender to the peace you find in this beautiful and confortable house... Rare find in this area

## Basics

| Date added: Added 5 months ago          | Bedrooms: 2 beds                               |
|-----------------------------------------|------------------------------------------------|
| Bathrooms: 1 bath                       | Half baths: 0 half baths                       |
| <b>Area: 880</b> sq ft                  | Lot size, sq ft: 108000 sq ft                  |
| SubdivisionName: Rola Estates           | ListOfficeName: Real Estate Empire Group, Inc. |
| GarageSpaces: 2                         | View: Garden, Pool                             |
| ListAOR: Miami Association of REALTORS® | MLS ID: A11639895                              |

## **Amenities & Features**

| <b>Features:</b> Closet Cabinetry, First Floor Entry,<br>Other | CommunityFeatures: None                                      |
|----------------------------------------------------------------|--------------------------------------------------------------|
| ExteriorFeatures: Lighting, Fruit Trees, Other                 | <b>PoolFeatures:</b> Auto Pool Clean, In Ground,<br>Concrete |
| Waterfront available: No                                       | GarageYN: Yes                                                |
| AttachedGarageYN: No                                           | CoolingYN: Yes                                               |
| PoolPrivateYN: No                                              | FireplaceYN: No                                              |