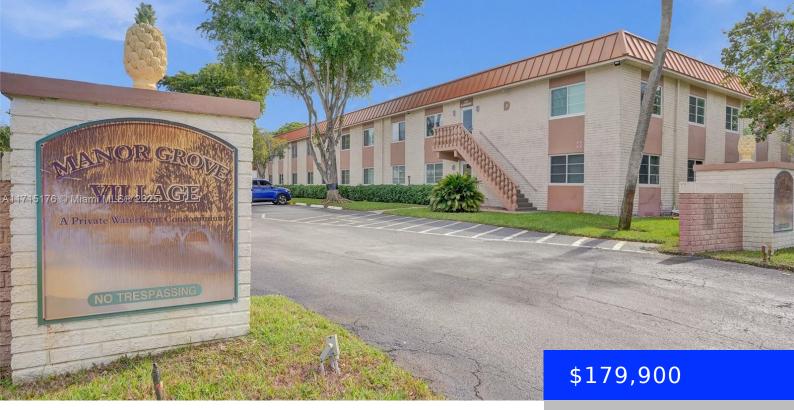

## 1950 ANDREWS AVE, WILTON MANORS, FL, 33311

https://ritterproperties.com

Large 1 bedroom / 1 bath 2nd floor Condo in Manor Grove One with a courtyard view. The unit has plenty of storage with a walk-in closet and kitchen panty. Newer A/C Unit installed in 2020. Freshly painted with tile floors throughout. Hurricane Shutters. Secured main entry. Laundry on same floor. Amenities include Assigned storage, [...]

Realty

UnitNumber: 204D

**EntryLevel:** 2

**Category:** Condominium

Status: Active

Bathrooms: 1 bath

**Area: 750** sq ft

SubdivisionName: MANOR GROVE VILLAGE

ONE I

View: Garden View

**ListAOR:** Miami Association of REALTORS®

**MLS ID:** A11715176

## **Building Details**

**Cooling features:** Ceiling Fan(s), Central Air, Electric Year built: 1970

ArchitecturalStyle: Garden Apartment

**Building Name: MANOR GROVE VILLAGE ONE Heating:** Central, Electric