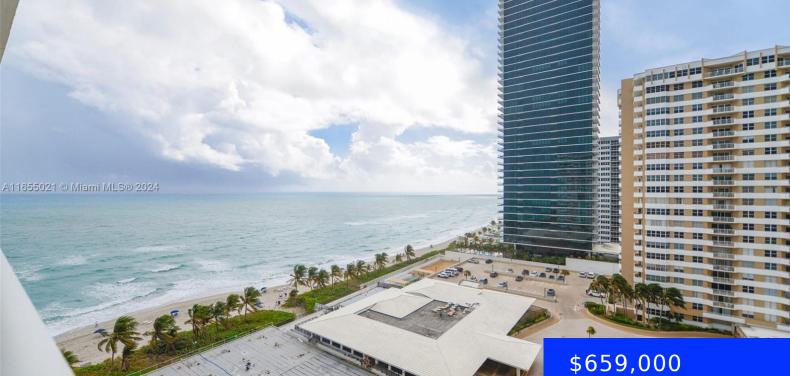

## 1950 OCEAN DR, HALLANDALE BEACH, FL, 33009

https://ritterproperties.com

TURN KEY UNIT !! COMPLETELY REMODELED BEAUTIFUL OPEN KITCHEN ,SS APPLIANCES , HIGH IMPACT WINDOWS AND DOOR NEW A/C AND NEW DUCTS CALIFORNIA CLOSETS, ENJOY SUN RISES AND SUNSETS THE HEMISPHERES IS A FULL SERVICE BUILDING A MARINA FOR YOUR BOAT ,2 POOLS , 2 GYMS SAUNA POOL SERVICE 2 MINI MARTS TENNIS COURTS 2 [...]

## Basics

| Date added: Added 2 months ago          | Category: Condominium              |
|-----------------------------------------|------------------------------------|
| Type: Residential                       | Status: Active                     |
| Bedrooms: 2 beds                        | Bathrooms: 2 baths                 |
| Half baths: 0 half baths                | <b>Area: 1240</b> sq ft            |
| Lot size, sq ft: 0 sq ft                | SubdivisionName: HEMISPHERES CONDO |
| ListOfficeName: Compass Florida, LLC.   | GarageSpaces: 1                    |
| View: Ocean View                        | UnitNumber: 12G                    |
| ListAOR: Miami Association of REALTORS® | EntryLevel: 12                     |
| MLS ID: A11655021                       |                                    |