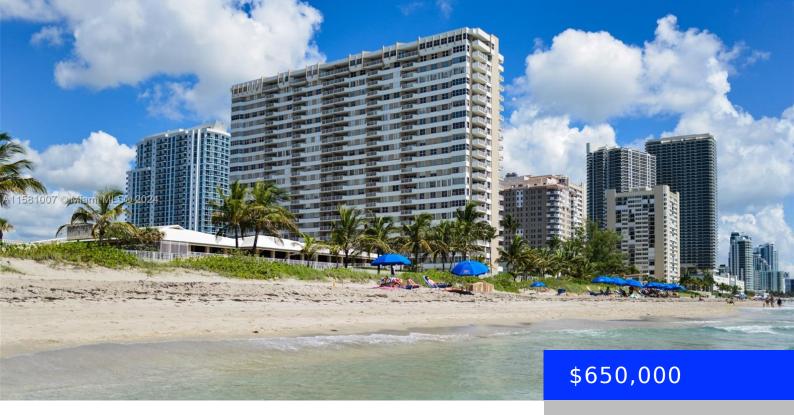

## 1950 OCEAN DR, HALLANDALE BEACH, FL, 33009

https://ritterproperties.com

MAKE THIS YOUR DREAM HOME TO YOUR TASTE! IMPACT WINDOWS AND DOORS ARE INCLUDED IN THE PRICE. THE HEMISPHERES CONDOMINIUM FEATURES 2 FINE DINING RESTAURANTS ON PROPERTY, 2 POOLS, 2 GYMS, BILLIARDS, BING PONG, TENNIS, BASKET BALL, SHUFFLE BOARD, BOCCI BALL, CARD ROOMS & MUCH MORE.

## **Basics**

Date added: Added 5 months ago

Type: Residential

Bedrooms: 2 beds

Half baths: 0 half baths

Lot size, sq ft: 0 sq ft

**ListOfficeName:** Compass Florida, LLC.

View: Intracoastal View, Ocean View

## **Building Details**

**Cooling features:** Central Air **Year built:** 1971

ArchitecturalStyle: High Rise NewConstructionYN: No

Building Name: THE HEMISPHERES Exterior material: CBS Construction

**Heating:** Other **Parking:** Covered, Valet