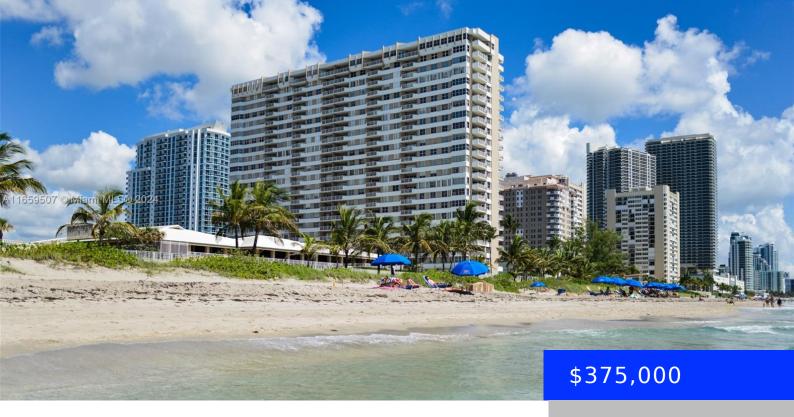

## 1950 OCEAN DR, HALLANDALE BEACH, FL, 33009

https://ritterproperties.com

This exquisite 1 bedroom unit located in the most sought after building has 180' unobstructed views of the ocean. Never miss another sunrise or sunset again sit on your patio and breath in the fabulous ocean air. The building features (2) Fine dining restaurants, (2) pools, (2) convient stores, (2) gyms, sauna, steam room, tennis [...]

## **Basics**

**Type:** Residential **Status:** Active

**Bedrooms: 1** bed **Bathrooms: 1** bath

Half baths: 1 half bath Area: 870 sq ft

Lot size, sq ft: 0 sq ft SubdivisionName: HEMISPHERES CONDO

**ListOfficeName:** Compass Florida, LLC. **View:** Ocean View

## **Building Details**

**Cooling features:** Central Air **Year built:** 1971

ArchitecturalStyle: High Rise NewConstructionYN: No

Building Name: HEMISPHERES CONDO Heating: Other

Parking: 1 Space, No Trucks/Trailers, Valet